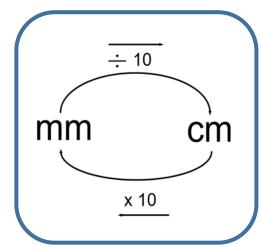

## **Fluency**

- 1) Convert 235 millimetres into centimetres
- 2) Ella ran 3.4km. How many metres did she run?
- 3) How many centimetres are equal to 3.75 metres?
- 4) Convert 1.8 centimetres into millimetres.
- 5) How many kilometres are equal to 3210 metres?