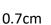

## Reasoning

1) Tina says:

'2 metres is equal to 2000cm'.

Do you agree? Explain your answer.

2) Fran ran 2.89 kilometres.

Tariq ran 3218 metres.

How many **more metres** did Tariq run than Fran?

3) Order these bugs from shortest to longest:

Who is correct? Explain your answer.

13mm

0.4cm

9mm