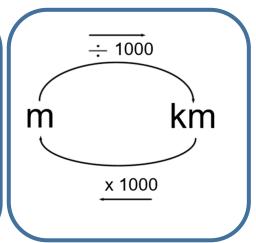

## **Fluency**

- 1) Convert 235 millimetres into centimetres
- 2) Ella ran 3.4km. How many metres did she run?
- 3) How many centimetres are equal to 3.75 metres?
- 4) Convert 1.8 centimetres into millimetres.
- 5) How many kilometres are equal to 3210 metres?