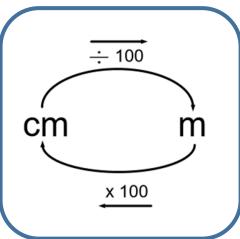

## **Fluency**

- 1) Convert 235 millimetres into centimetres
- 2) Ella ran 3.4km. How many metres did she run?
- 3) How many centimetres are equal to 3.75 metres?
- 4) Convert 1.8 centimetres into millimetres.
- 5) How many kilometres are equal to 3210 metres?