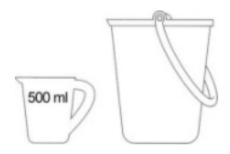

This piece of cheese has a mass of 350 grams.

How many kilograms do 4 pieces of cheese weigh?

Steve needs to put 1 litre of water in a bucket.
He has a 500 ml jug.

Explain how he can measure 1 litre of water.