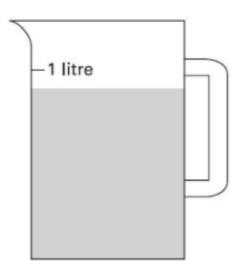

A bottle holds 1 litre of lemonade.

5.

Rachel fills 5 glasses with lemonade.

She puts 150 millilitres in each glass.

How much lemonade is left in the bottle?

Sophie poured some water out of a litre jug.

Look how much is left in the jug.

Estimate how many millilitres of water are left.