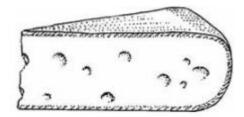

This piece of cheese has a mass of 350 grams.

How many kilograms do 4 pieces of cheese weigh?

Steve needs to put 1 litre of water in a bucket.
He has a 500 ml jug.

Explain how he can measure 1 litre of water.