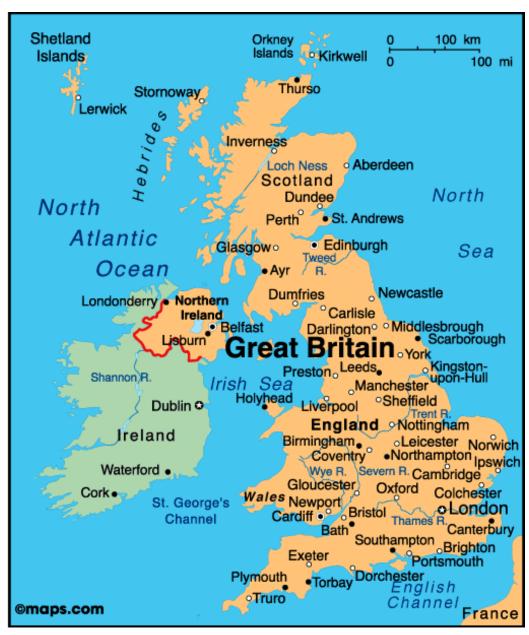

**Task 1:** Using the map and the word bank, can you write down the direction you would have to travel to get from one city to the other? The first one is done for you.

| From       | То         | Direction  |  |
|------------|------------|------------|--|
| Belfast    | Newcastle  | North East |  |
| Sheffield  | Portsmouth |            |  |
| London     | Portsmouth |            |  |
| Edinburgh  | Newcastle  |            |  |
| Nottingham | Liverpool  |            |  |
| Cardiff    | Sheffield  |            |  |
| Belfast    | London     |            |  |
| Nottingham | Bristol    |            |  |
| Norwich    | Edinburgh  |            |  |
| Liverpool  | Newcastle  |            |  |

| Word bank: |            |            |            |
|------------|------------|------------|------------|
| East       | North      | South      | West       |
| North East | North West | South East | South West |